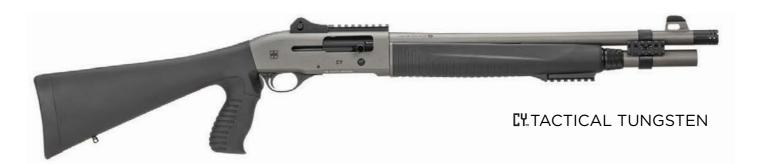

### TACTICAL Series

| MODEL                | OPERATING SYSTEM  | GAUGE | CHAMBER  | BARREL LENGTH     | СНОКЕ               | MAGAZINE CAPACITY | <b>STOCK</b> | WEIGHT            |
|----------------------|-------------------|-------|----------|-------------------|---------------------|-------------------|--------------|-------------------|
| CY TACTICAL BLACK    | GAS-SEMI-AUTO     | 12    | 3" 76 MM | 47 CM - (18 1/2") | EXTENDED (CYLINDER) | 7                 | TACTICAL     | 3.1 kg (6.83 lbs) |
| CY TACTICAL BRONZE   | GAS-SEMI-AUTO     | 12    | 3" 76 MM | 47 CM - (18 1/2") | EXTENDED (CYLINDER) | 7                 | TACTICAL     | 3.1 kg (6.83 lbs) |
| CY TACTICAL TUNGSTEN | GAS-SEMI-AUTO     | 12    | 3" 76 MM | 47 CM - (18 1/2") | EXTENDED (CYLINDER) | 7                 | TACTICAL     | 3.1 kg (6.83 lbs) |
| CY TACTICAL OD GREEN | GAS-SEMI-AUTO     | 12    | 3" 76 MM | 47 CM - (18 1/2") | EXTENDED (CYLINDER) | 7                 | TACTICAL     | 3.1 kg (6.83 lbs) |
| NEO TACTICAL         | INERTIA-SEMI-AUTO | 12    | 3" 76 MM | 47 CM - (18 1/2") | EXTENDED (CYLINDER) | 4                 | TACTICAL     | 3.0 kg (6.6 lbs)  |