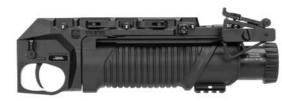

## BA40 Grenade Launcher

#### **BA 40 GRENADE LAUNCHER**

**BA40** MOUNTED ON APT 556 RIFLE