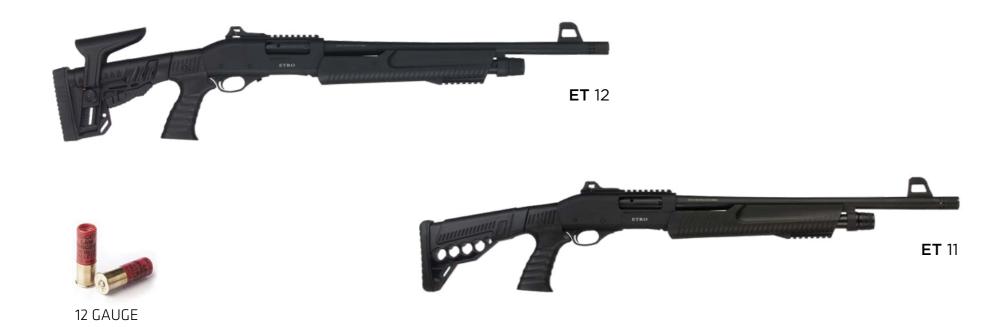

# **ETRO**<sub>™</sub> Pump Action Shotgun

### TECHNICAL SPECIFICATIONS ETRO

| MODEL | GAUGE | BARREL LENGTH                      | СНОКЕ               | MAGAZINE CAPACITY | <b>STOCK</b> | WEIGHT |
|-------|-------|------------------------------------|---------------------|-------------------|--------------|--------|
| ET 12 | 12    | FROM 37cm (14 /1/2") to 51CM (20") | EXTENDED (CYLINDER) | 5                 | TELESCOPIC   | 2.8 kg |
| ET 11 | 12    | FROM 37cm (14 /1/2") to 51CM (20") | EXTENDED (CYLINDER) | 5                 | ADJUSTABLE   | 2.8 kg |
| ET 10 | 12    | FROM 37cm (14 /1/2") to 51CM (20") | EXTENDED (CYLINDER) | 5                 | TACTICAL     | 3.0 kg |
| ET 08 | 12    | FROM 37cm (14 /1/2") to 51CM (20") | EXTENDED (CYLINDER) | 5                 | PISTOL GRIP  | 2.5 kg |
| ET 07 | 12    | FROM 37cm (14 /1/2") to 51CM (20") | EXTENDED (CYLINDER) | 5                 | FOLDING      | 2.8 kg |
| ET 09 | 12    | FROM 37cm (14 /1/2") to 51CM (20") | EXTENDED (CYLINDER) | 5                 | SYNTHETIC    | 2.8 kg |