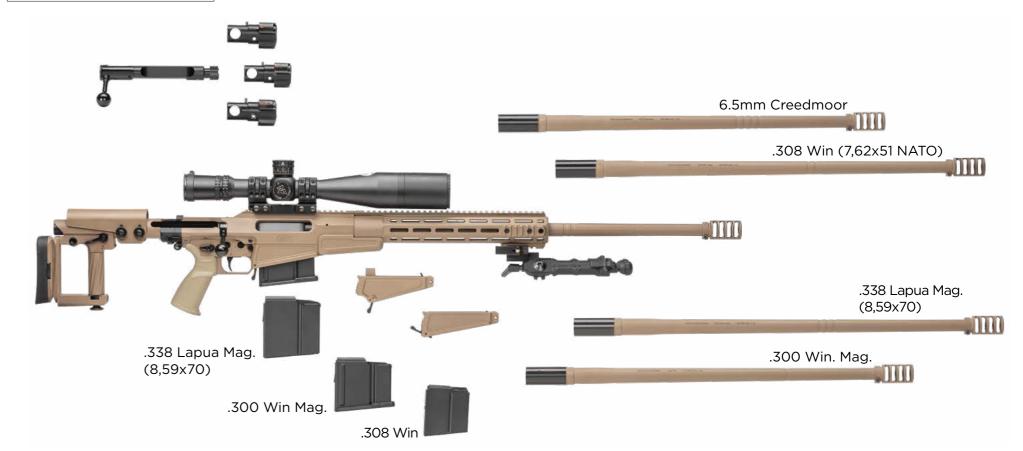

## ↑ Multi Caliber Sniper Rifle

| CALIBER                      | LIBER STOCK |           | TWIST RIFLING |          | LENGTH                             | WEIGHT              |  |
|------------------------------|-------------|-----------|---------------|----------|------------------------------------|---------------------|--|
| .308 Win<br>(7,62x51 NATO)   |             | 609mm 24" | 1:11"         | 4-groove | 933mm (36,7") /<br>1181mm (46,5")  | 6240g<br>(13.75lbs) |  |
| .300 Win Mag.                | Folding     | 686mm 27" | 1:10"         | 6-groove | 1009mm (39,7") /<br>1257mm (49,5") | 6450g<br>(14.2lbs)  |  |
| .338 Lapua Mag.<br>(8,59x70) | - Folding   | 686mm 27" | 1:10"         | 6-groove | 1009mm (39,7") /<br>1257mm (49,5") | 6440g<br>(14.2lbs)  |  |
| 6.5 Creedmoor                |             | 609mm 24" | 1:8"          | 6-groove | 933mm (36,7") /<br>1181mm (46,5")  | 6300g<br>(13.9lbs)  |  |

### ^SR™ Multi Caliber Sniper Rifle