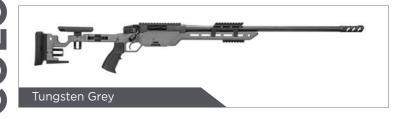

### TECHNICAL SPECIFICATIONS ALR

| CALIBER (TWIST RATE) | .308 Win (1:11") (7,62x51 NATO) / .243 Win (1:10") / 6.5 Creedmoor (1:8")              | WEIGHT                | 4.8 kg (10,55 lbs) - [ALR FS 4.25 kg (9.7 lbs) (Folding Stock model)] with Empty Magazine, no Muzzle Brake              |
|----------------------|----------------------------------------------------------------------------------------|-----------------------|-------------------------------------------------------------------------------------------------------------------------|
| OPERATION            | Bolt Action                                                                            | MAGAZINE              | 5 Round Detachable, Double Row, Steel                                                                                   |
| CHASSIS              | Hard Anodized Aluminum                                                                 | GRIP                  | Synthetic AR15 compatible grip                                                                                          |
| BARREL               | 47cm (18.5"), 51cm (20"), 56cm (22"), 61cm (24")<br>Options Available - Button Rifled. | STOCK                 | Hard Anodized Aluminum Fixed Stock; Adjustable Length of Trigger Pull, Cheek Piece Height, Buttpad Height and Angle.    |
| OVERALL<br>LENGTH    | 43.3" (110cm) with 24" (61cm) Barrel Folded Length 95.5cm (37.6")                      | SLING POINTS          | (Folding Stock Optionally Available)  Slots for Quick Detach Sling Swivels                                              |
| RECIEVER             | Monoblock Steel with Integrated Locking Lug                                            | ACCESSORY INTERFACE   | M-LOK Slots, Picatinny Rail for Monopod Attachment                                                                      |
| TRIGGER              | Two Stage, Adjustable Weight 1.75 lbs to 3.5 lbs (0.8kg -1.6kg)                        | ACCESSORIES AVAILABLE | Muzzle Brake M14x1 or 5/8-24, 0, 20, 30, 40 MOA Picatinny Rails,<br>Additional Buttpad Spacer, NV Hood Rail, Bag Rider. |
| SAFETY               | Three Position Safety                                                                  | ACCURACY              | 5-Shot SUB-MOA guaranteed at 100 meters with<br>"Premium factory ammunition".                                           |