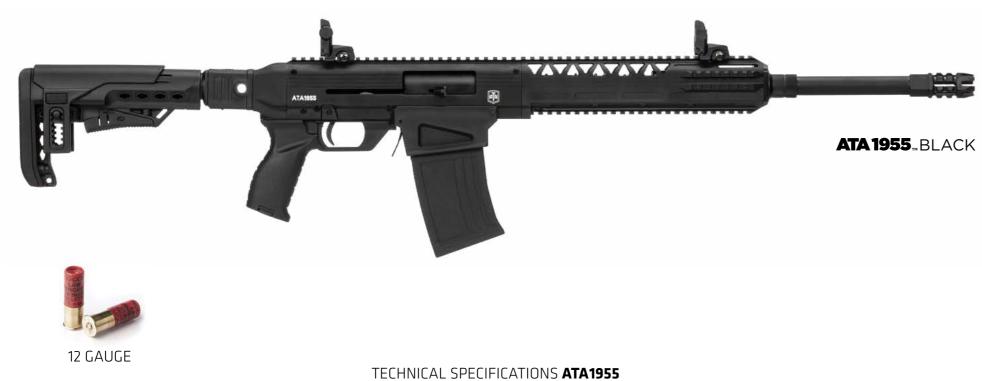

# ATA 1955™ Magazine Fed Shotgun

| GAUGE             | 12GA                    |  |
|-------------------|-------------------------|--|
| CHAMBER           | 76 mm (3")              |  |
| BARREL LENGTH     | 47 cm (18.5")           |  |
| СНОКЕ             | EXTENDED CYLINDER       |  |
| MAGAZINE CAPACITY | 5 AND 10 ROUNDS         |  |
| <b>STOCK</b>      | TELESCOPIC & ADJUSTABLE |  |
| WEIGHT            | 3.5kg (7.8lbs)          |  |

## ATA 1955™ Magazine Fed Shotgun