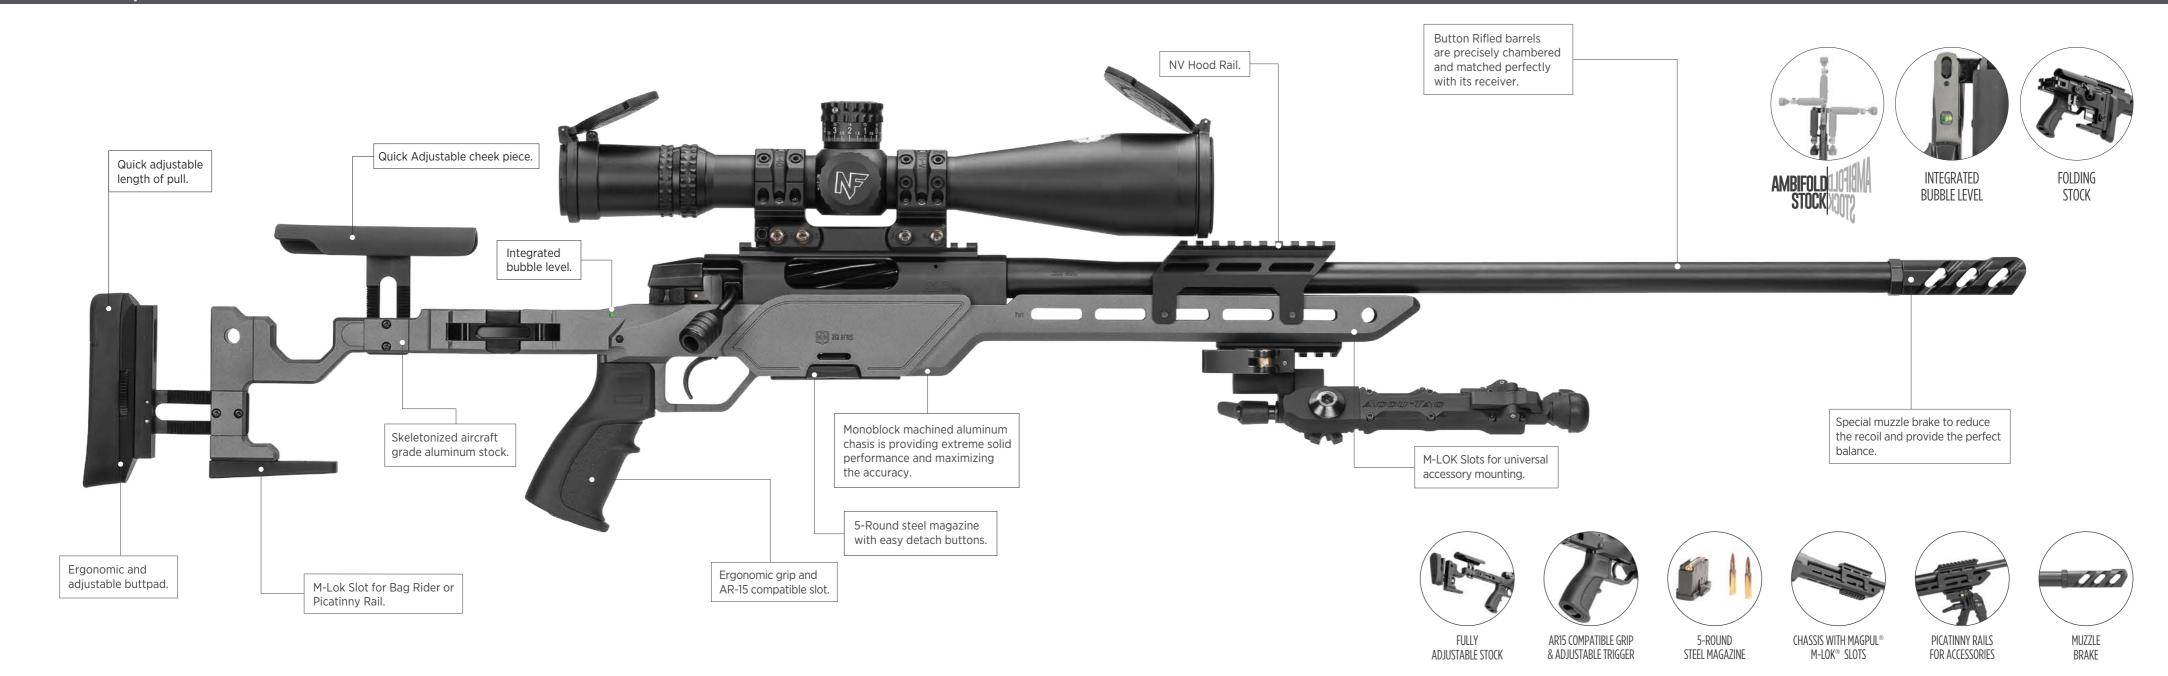

### TECHNICAL SPECIFICATIONS ALR

| CALIBER (TWIST RATE) | .308 Win (1:11") (7,62x51 NATO) / .243 Win (1:10") / 6.5 Creedmoor (1:8")              | WEIGHT                | 4.8 kg (10,55 lbs) - [ALR FS 4.25 kg (9.7 lbs) (Folding Stock model)] with Empty Magazine, no Muzzle Brake              |
|----------------------|----------------------------------------------------------------------------------------|-----------------------|-------------------------------------------------------------------------------------------------------------------------|
| OPERATION            | Bolt Action                                                                            | MAGAZINE              | 5 Round Detachable, Double Row, Steel                                                                                   |
| CHASSIS              | Hard Anodized Aluminum                                                                 | GRIP                  | Synthetic AR15 compatible grip                                                                                          |
| BARREL               | 47cm (18.5"), 51cm (20"), 56cm (22"), 61cm (24")<br>Options Available - Button Rifled. | STOCK                 | Hard Anodized Aluminum Fixed Stock; Adjustable Length of Trigger Pull, Cheek Piece Height, Buttpad Height and Angle.    |
| OVERALL<br>LENGTH    | 43.3" (110cm) with 24" (61cm) Barrel Folded Length 95.5cm (37.6")                      | SLING POINTS          | (Folding Stock Optionally Available)  Slots for Quick Detach Sling Swivels                                              |
| RECIEVER             | Monoblock Steel with Integrated Locking Lug                                            | ACCESSORY INTERFACE   | M-LOK Slots, Picatinny Rail for Monopod Attachment                                                                      |
| TRIGGER              | Two Stage, Adjustable Weight 1.75 lbs to 3.5 lbs (0.8kg -1.6kg)                        | ACCESSORIES AVAILABLE | Muzzle Brake M14x1 or 5/8-24, 0, 20, 30, 40 MOA Picatinny Rails,<br>Additional Buttpad Spacer, NV Hood Rail, Bag Rider. |
| SAFETY               | Three Position Safety                                                                  | ACCURACY              | 5-Shot SUB-MOA guaranteed at 100 meters with<br>"Premium factory ammunition".                                           |

#### QUICK CHANGE

Barrel or caliber change can be performed by the operator in field conditions less than a minute, by a torx wrench stored inside the forend grip.

#### 3 LOCKING LUGS BOLT DESIGN

Three locking lugs design 60° bolt lift, quick detachable bolt heads.

Two stage design with adjustable weight of pull for every stage and trigger position.

#### INTEGRATED MONOPOD

Integrated monopod features two types of adjustments; precise or quick.