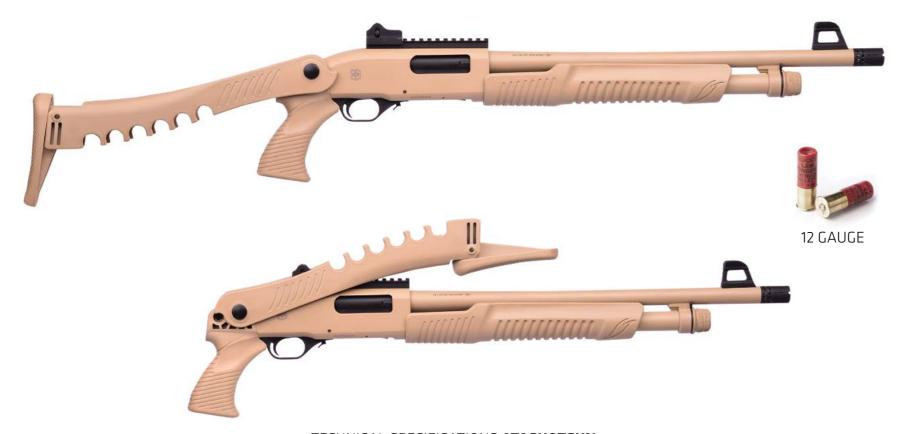

### ATA SHOTGUN Law Enforcement

### TECHNICAL SPECIFICATIONS ATASHOTGUN

| OPERATING SYSTEM  | PUMP ACTION         |  |  |  |
|-------------------|---------------------|--|--|--|
| GAUGE             | 12GA                |  |  |  |
| CHAMBER           | 76 mm (3")          |  |  |  |
| BARREL LENGTH     | 47 cm (18.5")       |  |  |  |
| СНОКЕ             | EXTENDED CYLINDER   |  |  |  |
| MAGAZINE CAPACITY | 5                   |  |  |  |
| <b>STOCK</b>      | SYNTHETIC - FOLDING |  |  |  |
| WEIGHT            | 2.7 kg - 6 lbs      |  |  |  |