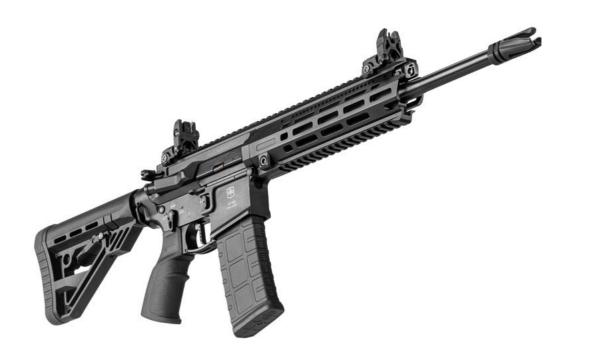

# APT 556<sub>™</sub> Assault Rifle

### TECHNICAL SPECIFICATIONS APT556

|                     | APT556 (14.5")                 | APT556 (10.5")                 |  |
|---------------------|--------------------------------|--------------------------------|--|
| CALIBER             | 5.56x45mm NATO                 | 5.56x45mm NATO                 |  |
| TYPE                | Gas Operated                   | Gas Operated                   |  |
| BARREL LENGTH       | 370mm (14.5")                  | 270mm (10.5")                  |  |
| BARREL              | 6 Grooved-Land                 | 6 Grooved-Land                 |  |
| OVERALL LENGTH      | 795mm-895mm (31.3" - 35.3")    | 695mm-795mm (27.4" - 31.3")    |  |
| WIDTH               | 65,6mm (2.58")                 | 65,6mm (2.58")                 |  |
| HEIGHT              | 185mm (7.28")                  | 185mm (7.28")                  |  |
| WEIGHT              | 3480grams (7.7 lbs)            | 3350grams (7.4 lbs)            |  |
| MAGAZINE CAPACITY   | 30 Rounds (AR15 Compatible)    | 30 Rounds (AR15 Compatible)    |  |
| SHOOTING TYPE       | Semi-Auto/Full-Auto            | Semi-Auto/Full-Auto            |  |
| TRIGGER PULL WEIGHT | 2.5kg - 4kg (5.5lbs - 8.8 lbs) | 2.5kg - 4kg (5.5lbs - 8.8 lbs) |  |