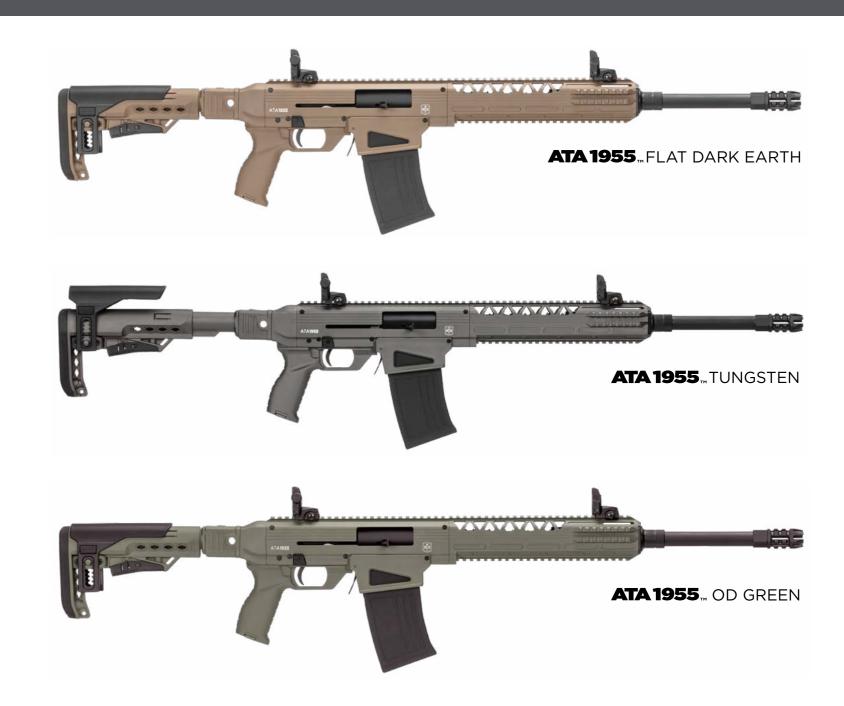

# ATA 1955™ Magazine Fed Shotgun

| GAUGE             | 12GA                    |  |
|-------------------|-------------------------|--|
| CHAMBER           | 76 mm (3")              |  |
| BARREL LENGTH     | 47 cm (18.5")           |  |
| СНОКЕ             | EXTENDED CYLINDER       |  |
| MAGAZINE CAPACITY | 5 AND 10 ROUNDS         |  |
| <b>STOCK</b>      | TELESCOPIC & ADJUSTABLE |  |
| WEIGHT            | 3.5kg (7.8lbs)          |  |

## ATA 1955™ Magazine Fed Shotgun