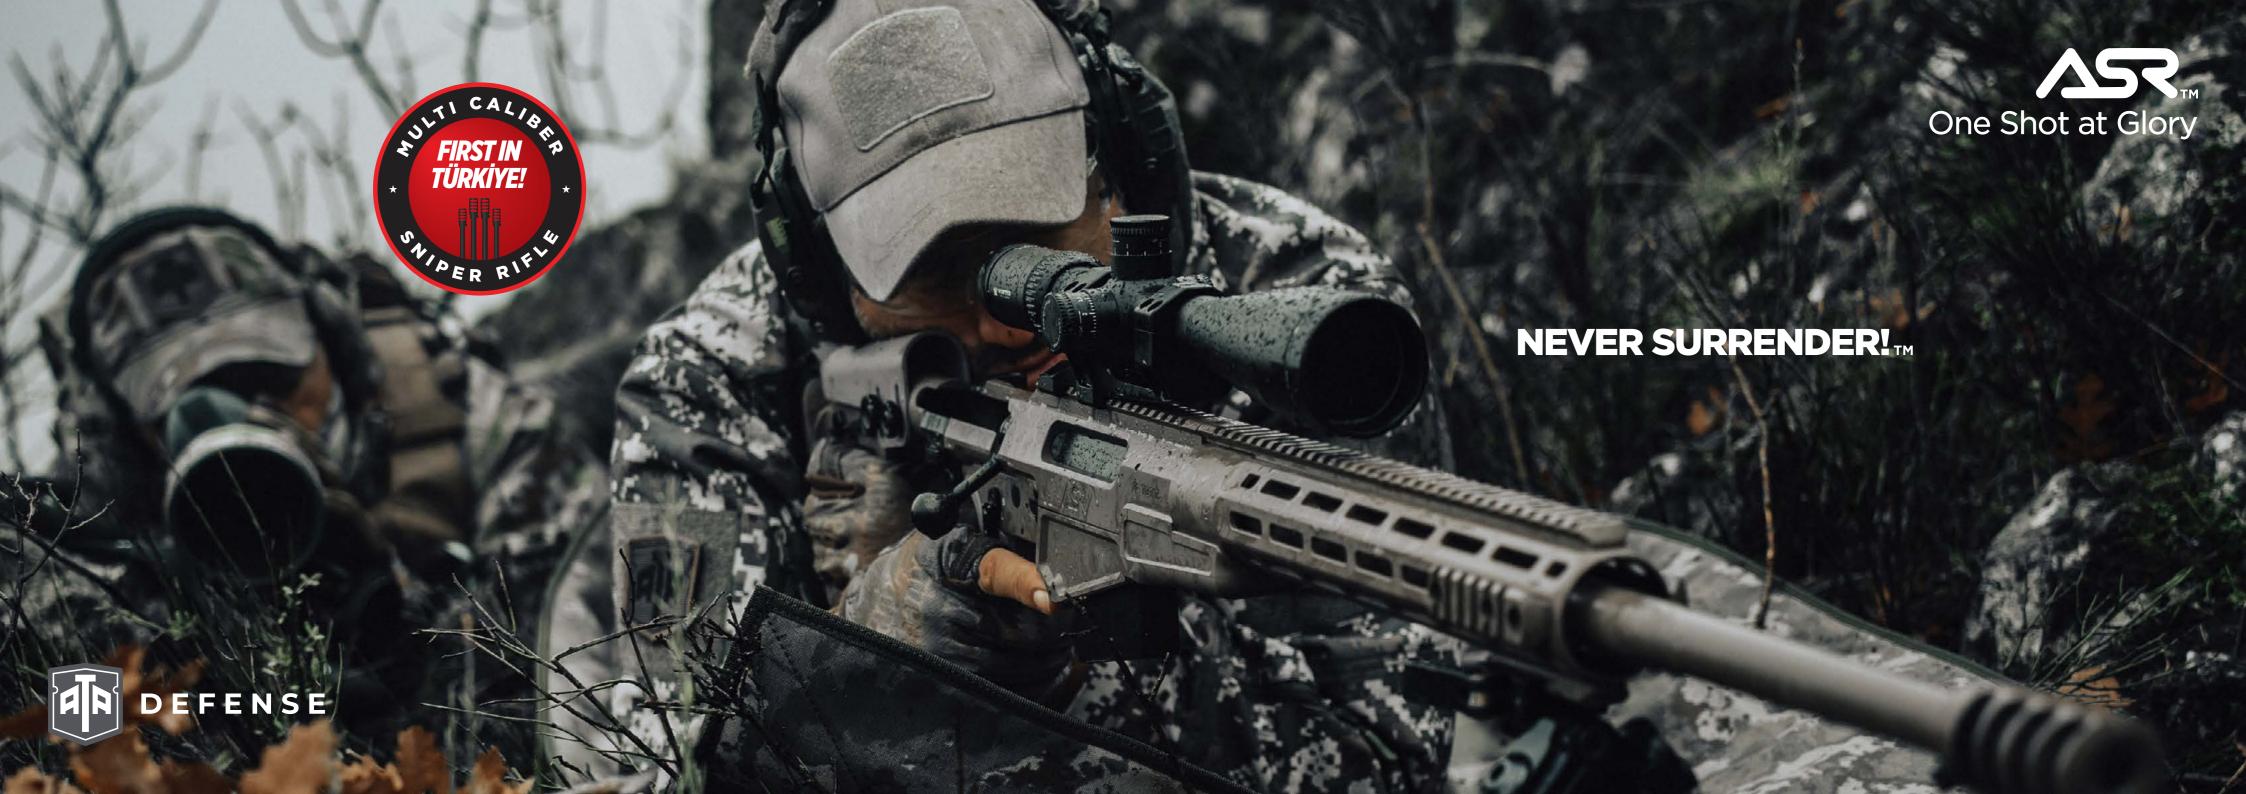

|
| RECIEVER             | Monoblock Steel with Integrated Locking Lug                                            | ACCESSORY INTERFACE   | M-LOK Slots, Picatinny Rail for Monopod Attachment                                                                      |
| TRIGGER              | Two Stage, Adjustable Weight 1.75 lbs to 3.5 lbs (0.8kg -1.6kg)                        | ACCESSORIES AVAILABLE | Muzzle Brake M14x1 or 5/8-24, 0, 20, 30, 40 MOA Picatinny Rails,<br>Additional Buttpad Spacer, NV Hood Rail, Bag Rider. |
| SAFETY               | Three Position Safety                                                                  | ACCURACY              | 5-Shot SUB-MOA guaranteed at 100 meters with<br>"Premium factory ammunition".                                           |



















## ↑ Multi Caliber Sniper Rifle



### TECHNICAL SPECIFICATIONS ASR

| MAGAZINE CAPACITY             | 10 rounds                                                                                                        |                                                                                                            |  |  |
|-------------------------------|------------------------------------------------------------------------------------------------------------------|------------------------------------------------------------------------------------------------------------|--|--|
| STOCK LENGTH ADJUSTMENT       | 60mm (2.4")                                                                                                      |