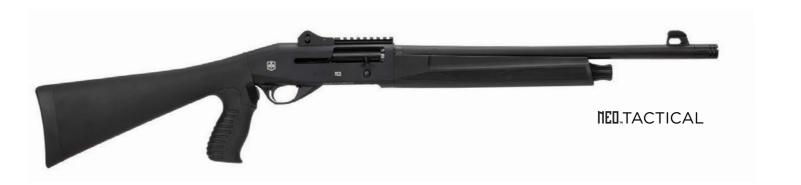

### TACTICAL Series

| MODEL                | OPERATING SYSTEM  | GAUGE | CHAMBER  | BARREL LENGTH     | СНОКЕ               | MAGAZINE CAPACITY | <b>STOCK</b> | WEIGHT            |
|----------------------|-------------------|-------|----------|-------------------|---------------------|-------------------|--------------|-------------------|
| CY TACTICAL BLACK    | GAS-SEMI-AUTO     | 12    | 3" 76 MM | 47 CM - (18 1/2") | EXTENDED (CYLINDER) | 7                 | TACTICAL     | 3.1 kg (6.83 lbs) |
| CY TACTICAL BRONZE   | GAS-SEMI-AUTO     | 12    | 3" 76 MM | 47 CM - (18 1/2") | EXTENDED (CYLINDER) | 7                 | TACTICAL     | 3.1 kg (6.83 lbs) |
| CY TACTICAL TUNGSTEN | GAS-SEMI-AUTO     | 12    | 3" 76 MM | 47 CM - (18 1/2") | EXTENDED (CYLINDER) | 7                 | TACTICAL     | 3.1 kg (6.83 lbs) |
| CY TACTICAL OD GREEN | GAS-SEMI-AUTO     | 12    | 3" 76 MM | 47 CM - (18 1/2") | EXTENDED (CYLINDER) | 7                 | TACTICAL     | 3.1 kg (6.83 lbs) |
| NEO TACTICAL         | INERTIA-SEMI-AUTO | 12    | 3" 76 MM | 47 CM - (18 1/2") | EXTENDED (CYLINDER) | 4                 | TACTICAL     | 3.0 kg (6.6 lbs)  |