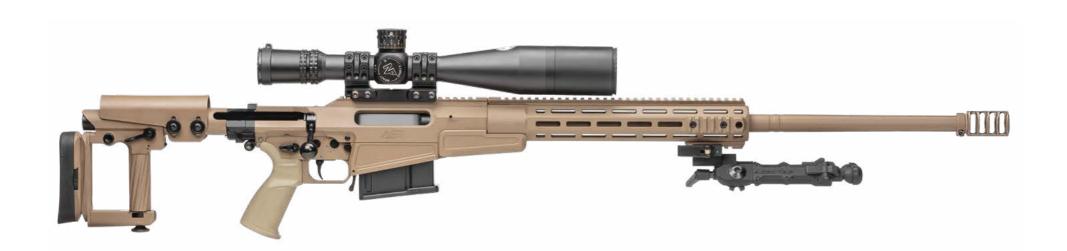

### TECHNICAL SPECIFICATIONS ALR

| CALIBER (TWIST RATE) | .308 Win (1:11") (7,62x51 NATO) / .243 Win (1:10") / 6.5 Creedmoor (1:8")              | WEIGHT                | 4.8 kg (10,55 lbs) - [ALR FS 4.25 kg (9.7 lbs) (Folding Stock model)] with Empty Magazine, no Muzzle Brake              |
|----------------------|----------------------------------------------------------------------------------------|-----------------------|-------------------------------------------------------------------------------------------------------------------------|
| OPERATION            | Bolt Action                                                                            | MAGAZINE              | 5 Round Detachable, Double Row, Steel                                                                                   |
| CHASSIS              | Hard Anodized Aluminum                                                                 | GRIP                  | Synthetic AR15 compatible grip                                                                                          |
| BARREL               | 47cm (18.5"), 51cm (20"), 56cm (22"), 61cm (24")<br>Options Available - Button Rifled. | STOCK                 | Hard Anodized Aluminum Fixed Stock; Adjustable Length of Trigger Pull, Cheek Piece Height, Buttpad Height and Angle.    |
| OVERALL<br>LENGTH    | 43.3" (110cm) with 24" (61cm) Barrel Folded Length 95.5cm (37.6")                      | SLING POINTS          | (Folding Stock Optionally Available)  Slots for Quick Detach Sling Swivels                                              |
| RECIEVER             | Monoblock Steel with Integrated Locking Lug                                            | ACCESSORY INTERFACE   | M-LOK Slots, Picatinny Rail for Monopod Attachment                                                                      |
| TRIGGER              | Two Stage, Adjustable Weight 1.75 lbs to 3.5 lbs (0.8kg -1.6kg)                        | ACCESSORIES AVAILABLE | Muzzle Brake M14x1 or 5/8-24, 0, 20, 30, 40 MOA Picatinny Rails,<br>Additional Buttpad Spacer, NV Hood Rail, Bag Rider. |
| SAFETY               | Three Position Safety                                                                  | ACCURACY              | 5-Shot SUB-MOA guaranteed at 100 meters with<br>"Premium factory ammunition".                                           |

## ↑ Multi Caliber Sniper Rifle