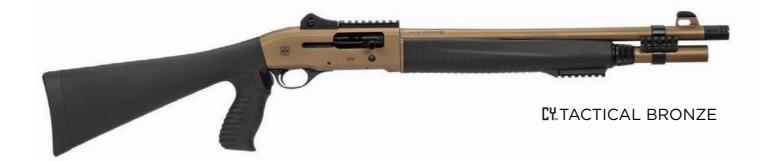

### TACTICAL Series

| MODEL                | OPERATING SYSTEM  | GAUGE | CHAMBER  | BARREL LENGTH     | СНОКЕ               | MAGAZINE CAPACITY | <b>STOCK</b> | WEIGHT            |
|----------------------|-------------------|-------|----------|-------------------|---------------------|-------------------|--------------|-------------------|
| CY TACTICAL BLACK    | GAS-SEMI-AUTO     | 12    | 3" 76 MM | 47 CM - (18 1/2") | EXTENDED (CYLINDER) | 7                 | TACTICAL     | 3.1 kg (6.83 lbs) |
| CY TACTICAL BRONZE   | GAS-SEMI-AUTO     | 12    | 3" 76 MM | 47 CM - (18 1/2") | EXTENDED (CYLINDER) | 7                 | TACTICAL     | 3.1 kg (6.83 lbs) |
| CY TACTICAL TUNGSTEN | GAS-SEMI-AUTO     | 12    | 3" 76 MM | 47 CM - (18 1/2") | EXTENDED (CYLINDER) | 7                 | TACTICAL     | 3.1 kg (6.83 lbs) |
| CY TACTICAL OD GREEN | GAS-SEMI-AUTO     | 12    | 3" 76 MM | 47 CM - (18 1/2") | EXTENDED (CYLINDER) | 7                 | TACTICAL     | 3.1 kg (6.83 lbs) |
| NEO TACTICAL         | INERTIA-SEMI-AUTO | 12    | 3" 76 MM | 47 CM - (18 1/2") | EXTENDED (CYLINDER) | 4                 | TACTICAL     | 3.0 kg (6.6 lbs)  |