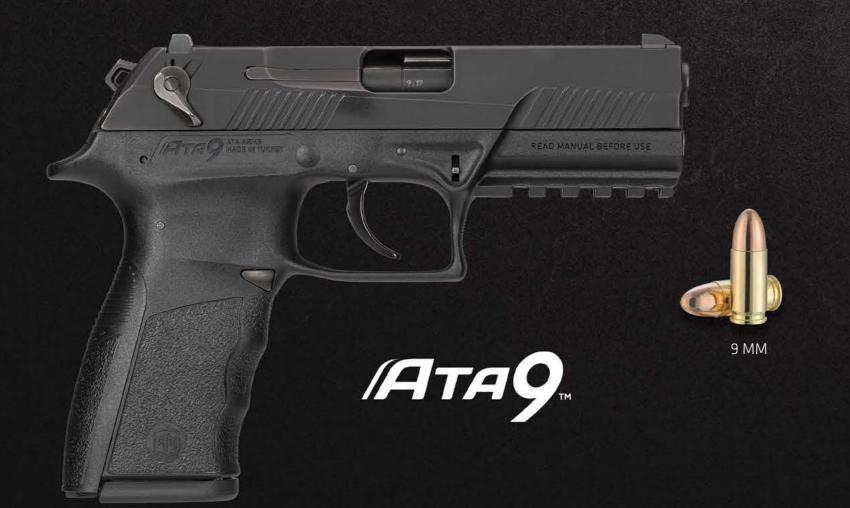

### TECHNICAL SPECIFICATIONS ATA 9

| 9x19 mm                                                                                                                                    |
|--------------------------------------------------------------------------------------------------------------------------------------------|
| Semi-Auto Pistol                                                                                                                           |
| 197,5mm                                                                                                                                    |
| 143mm                                                                                                                                      |
| 30mm (Grip)                                                                                                                                |
| 805gr (with Empty Magazine)                                                                                                                |
| 15                                                                                                                                         |
| AISI/SAE 4340 Steel                                                                                                                        |
| Polymer                                                                                                                                    |
| Rotating barrel locked system                                                                                                              |
| Manuel Safety, Hammer Block Safety Firing Pin Block Safety                                                                                 |
| Rotating Barrel,<br>Button Rifled,<br>6 Groove-Land, 1:9,8" Twist Rate<br>Barrel Length: 102mm (4")                                        |
| Double Action/Single Action Trigger System,<br>Single Action Trigger Weight: 1500gr-3500gr,<br>Double Action Trigger Weight: 4000gr-6000gr |
| 3-dot Sight, Sight Radius 144mm                                                                                                            |
| Modular grip with 3 backstrap size (S-M-L)                                                                                                 |
|                                                                                                                                            |