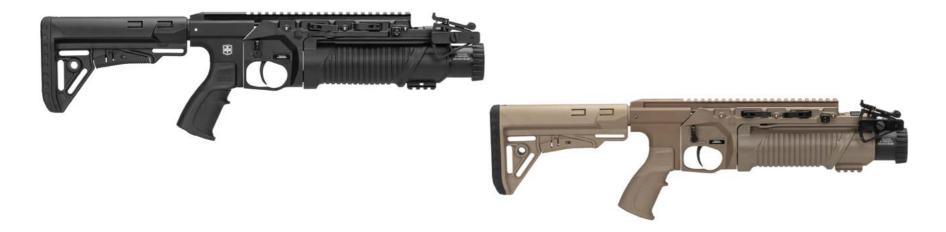

## BA40 Grenade Launcher

#### **BA 40 GRENADE LAUNCHER**

#### BA 37/38 ANTI RIOT GUN

| ם אם          | O OKLINADE LADITOTIEK                                        | DA 37/30 ANTI KIOT GON                                       |  |  |  |
|---------------|--------------------------------------------------------------|--------------------------------------------------------------|--|--|--|
| CALIBER       | 40x46mm LV                                                   | 37/38mm Anti Riot Gun                                        |  |  |  |
| ТҮРЕ          | Single Shot, Mounting on Rifle or<br>Standalone Using Option | Single Shot, Mounting on Rifle or<br>Standalone Using Option |  |  |  |
| LENGTH        | 325mm (Without Stock) / 530mm (With Stock)                   | 325mm (Without Stock) / 530mm (With Stock)                   |  |  |  |
| HEIGHT        | 96mm (Without Stock) / 168mm (With Stock)                    | 96mm (Without Stock) / 168mm (With Stock)                    |  |  |  |
| WIDTH         | 65mm (Without Stock, With Stock)                             | 65mm (Without Stock, With Stock)                             |  |  |  |
| WEIGHT        | 1460gr (Without Stock) / 2540gr (With Stock)                 | 1460gr (Without Stock) / 2540gr (With Stock)                 |  |  |  |
| BARREL        | 6-groove, 1:47" Twist                                        | Smoothbore                                                   |  |  |  |
| LOADING       | Right and Left                                               | Right and Left                                               |  |  |  |
| BARREL LENGTH | 240mm - 220mm                                                | 240mm                                                        |  |  |  |
| TRIGGER       | Double Action                                                | Double Action                                                |  |  |  |
| SAFETY        | Manual Safety Button, Manual Barrel Lock                     | Manual Safety Button, Manual Barrel Lock                     |  |  |  |
| GRIP          | Ergonomic AR15 Grip                                          | Ergonomic AR15 Grip                                          |  |  |  |
| COLOR OPTIONS | Black & Flat Dark Earth                                      | Black & Flat Dark Earth                                      |  |  |  |