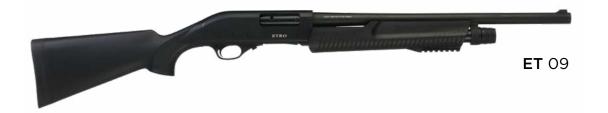

# **ETRO**<sub>™</sub> Pump Action Shotgun

### TECHNICAL SPECIFICATIONS ETRO

| MODEL | GAUGE | BARREL LENGTH                      | СНОКЕ               | MAGAZINE CAPACITY | <b>STOCK</b> | WEIGHT |
|-------|-------|------------------------------------|---------------------|-------------------|--------------|--------|
| ET 12 | 12    | FROM 37cm (14 /1/2") to 51CM (20") | EXTENDED (CYLINDER) | 5                 | TELESCOPIC   | 2.8 kg |
| ET 11 | 12    | FROM 37cm (14 /1/2") to 51CM (20") | EXTENDED (CYLINDER) | 5                 | ADJUSTABLE   | 2.8 kg |
| ET 10 | 12    | FROM 37cm (14 /1/2") to 51CM (20") | EXTENDED (CYLINDER) | 5                 | TACTICAL     | 3.0 kg |
| ET 08 | 12    | FROM 37cm (14 /1/2") to 51CM (20") | EXTENDED (CYLINDER) | 5                 | PISTOL GRIP  | 2.5 kg |
| ET 07 | 12    | FROM 37cm (14 /1/2") to 51CM (20") | EXTENDED (CYLINDER) | 5                 | FOLDING      | 2.8 kg |
| ET 09 | 12    | FROM 37cm (14 /1/2") to 51CM (20") | EXTENDED (CYLINDER) | 5                 | SYNTHETIC    | 2.8 kg |