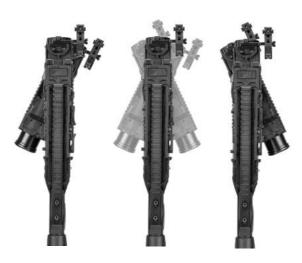

## BA40 Grenade Launcher

#### **BA 40 GRENADE LAUNCHER**

**BA40** MOUNTED ON APT 556 RIFLE