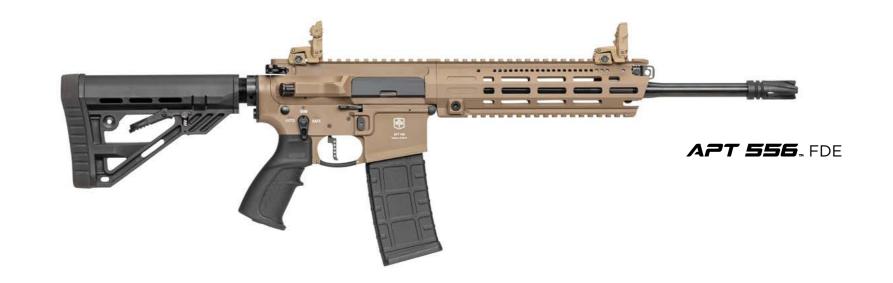

# APT 556<sub>™</sub> Assault Rifle

### TECHNICAL SPECIFICATIONS APT556

|                     | APT556 (14.5")                 | APT556 (10.5")                 |  |
|---------------------|--------------------------------|--------------------------------|--|
| CALIBER             | 5.56x45mm NATO                 | 5.56x45mm NATO                 |  |
| TYPE                | Gas Operated                   | Gas Operated                   |  |
| BARREL LENGTH       | 370mm (14.5")                  | 270mm (10.5")                  |  |
| BARREL              | 6 Grooved-Land                 | 6 Grooved-Land                 |  |
| OVERALL LENGTH      | 795mm-895mm (31.3" - 35.3")    | 695mm-795mm (27.4" - 31.3")    |  |
| WIDTH               | 65,6mm (2.58")                 | 65,6mm (2.58")                 |  |
| HEIGHT              | 185mm (7.28")                  | 185mm (7.28")                  |  |
| WEIGHT              | 3480grams (7.7 lbs)            | 3350grams (7.4 lbs)            |  |
| MAGAZINE CAPACITY   | 30 Rounds (AR15 Compatible)    | 30 Rounds (AR15 Compatible)    |  |
| SHOOTING TYPE       | Semi-Auto/Full-Auto            | Semi-Auto/Full-Auto            |  |
| TRIGGER PULL WEIGHT | 2.5kg - 4kg (5.5lbs - 8.8 lbs) | 2.5kg - 4kg (5.5lbs - 8.8 lbs) |  |