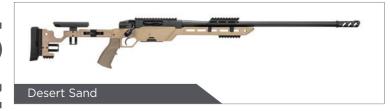

### TECHNICAL SPECIFICATIONS ALR

| CALIBER (TWIST RATE) | .308 Win (1:11") (7,62x51 NATO) / .243 Win (1:10") / 6.5 Creedmoor (1:8")              | WEIGHT                | 4.8 kg (10,55 lbs) - [ALR FS 4.25 kg (9.7 lbs) (Folding Stock model)] with Empty Magazine, no Muzzle Brake              |
|----------------------|----------------------------------------------------------------------------------------|-----------------------|-------------------------------------------------------------------------------------------------------------------------|
| OPERATION            | Bolt Action                                                                            | MAGAZINE              | 5 Round Detachable, Double Row, Steel                                                                                   |
| CHASSIS              | Hard Anodized Aluminum                                                                 | GRIP                  | Synthetic AR15 compatible grip                                                                                          |
| BARREL               | 47cm (18.5"), 51cm (20"), 56cm (22"), 61cm (24")<br>Options Available - Button Rifled. | STOCK                 | Hard Anodized Aluminum Fixed Stock; Adjustable Length of Trigger Pull, Cheek Piece Height, Buttpad Height and Angle.    |
| OVERALL<br>LENGTH    | 43.3" (110cm) with 24" (61cm) Barrel Folded Length 95.5cm (37.6")                      | SLING POINTS          | (Folding Stock Optionally Available)  Slots for Quick Detach Sling Swivels                                              |
| RECIEVER             | Monoblock Steel with Integrated Locking Lug                                            | ACCESSORY INTERFACE   | M-LOK Slots, Picatinny Rail for Monopod Attachment                                                                      |
| TRIGGER              | Two Stage, Adjustable Weight 1.75 lbs to 3.5 lbs (0.8kg -1.6kg)                        | ACCESSORIES AVAILABLE | Muzzle Brake M14x1 or 5/8-24, 0, 20, 30, 40 MOA Picatinny Rails,<br>Additional Buttpad Spacer, NV Hood Rail, Bag Rider. |
| SAFETY               | Three Position Safety                                                                  | ACCURACY              | 5-Shot SUB-MOA guaranteed at 100 meters with<br>"Premium factory ammunition".                                           |