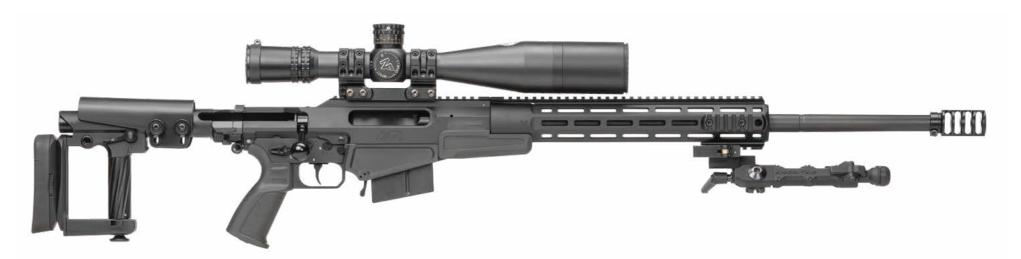

### TECHNICAL SPECIFICATIONS ASR

| MAGAZINE CAPACITY             | 10 rounds                                                                                                        |                                                                                                            |  |  |
|-------------------------------|------------------------------------------------------------------------------------------------------------------|------------------------------------------------------------------------------------------------------------|--|--|
| STOCK LENGTH ADJUSTMENT       | 60mm (2.4")                                                                                                      |                                                                                                            |  |  |
| CHEEK PIECE HEIGHT ADJUSTMENT | 13mm (0.5")                                                                                                      |                                                                                                            |  |  |
| RECOIL PAD HEIGHT ADJUSTMENT  | ±24mm (±0.9")                                                                                                    |                                                                                                            |  |  |
| TRIGGER WEIGHT                | 600-1500g (1.3-3.3 lbs.)                                                                                         |                                                                                                            |  |  |
| SAFETY SYSTEM                 | 3-position safety: F-fire, S-safe (trigger locked), L-lock<br>(bolt locked for transport)                        |                                                                                                            |  |  |
| OPTICAL INTERFACE             | MIL-STD-1913 Picatinny Rail with 20 MOA forward inclination                                                      |                                                                                                            |  |  |
| ACCESSORY INTERFACE           | HANDGUARD The octagonal handguard is equipped with M-lok interface, full length MIL-STD-1913 Picatinny rail      | SLING FIXATION  QD sling swivels located on the foreend, buttstock and reciever                            |  |  |
| ACCURACY                      | SUB-MOA guaranteed at<br>100 meters with "Premium<br>factory ammunition" in<br>.300 Win Mag. and .338 Lapua Mag. | 1/2 MOA guaranteed at 100<br>meters with "Premium factory<br>ammunition" in<br>6.5 Creedmoor and .308 Win. |  |  |

| CALIBER                      | LIBER STOCK |           | TWIST RIFLING |          | LENGTH                             | WEIGHT              |  |
|------------------------------|-------------|-----------|---------------|----------|------------------------------------|---------------------|--|
| .308 Win<br>(7,62x51 NATO)   |             | 609mm 24" | 1:11"         | 4-groove | 933mm (36,7") /<br>1181mm (46,5")  | 6240g<br>(13.75lbs) |  |
| .300 Win Mag.                | Folding     | 686mm 27" | 1:10"         | 6-groove | 1009mm (39,7") /<br>1257mm (49,5") | 6450g<br>(14.2lbs)  |  |
| .338 Lapua Mag.<br>(8,59x70) | - Folding   | 686mm 27" | 1:10"         | 6-groove | 1009mm (39,7") /<br>1257mm (49,5") | 6440g<br>(14.2lbs)  |  |
| 6.5 Creedmoor                |             | 609mm 24" | 1:8"          | 6-groove | 933mm (36,7") /<br>1181mm (46,5")  | 6300g<br>(13.9lbs)  |  |

### ^SR™ Multi Caliber Sniper Rifle