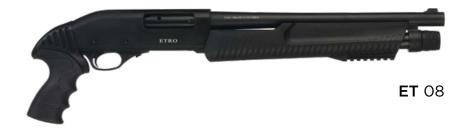

# **ETRO**<sub>™</sub> Pump Action Shotgun

### TECHNICAL SPECIFICATIONS ETRO

| MODEL | GAUGE | BARREL LENGTH                      | СНОКЕ               | MAGAZINE CAPACITY | <b>STOCK</b> | WEIGHT |
|-------|-------|------------------------------------|---------------------|-------------------|--------------|--------|
| ET 12 | 12    | FROM 37cm (14 /1/2") to 51CM (20") | EXTENDED (CYLINDER) | 5                 | TELESCOPIC   | 2.8 kg |
| ET 11 | 12    | FROM 37cm (14 /1/2") to 51CM (20") | EXTENDED (CYLINDER) | 5                 | ADJUSTABLE   | 2.8 kg |
| ET 10 | 12    | FROM 37cm (14 /1/2") to 51CM (20") | EXTENDED (CYLINDER) | 5                 | TACTICAL     | 3.0 kg |
| ET 08 | 12    | FROM 37cm (14 /1/2") to 51CM (20") | EXTENDED (CYLINDER) | 5                 | PISTOL GRIP  | 2.5 kg |
| ET 07 | 12    | FROM 37cm (14 /1/2") to 51CM (20") | EXTENDED (CYLINDER) | 5                 | FOLDING      | 2.8 kg |
| ET 09 | 12    | FROM 37cm (14 /1/2") to 51CM (20") | EXTENDED (CYLINDER) | 5                 | SYNTHETIC    | 2.8 kg |