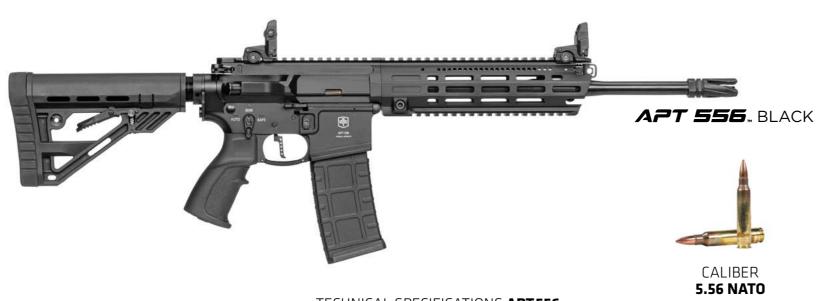

# APT 556<sub>™</sub> Assault Rifle

### TECHNICAL SPECIFICATIONS APT556

|                     | APT556 (14.5")                 | APT556 (10.5")                 |  |
|---------------------|--------------------------------|--------------------------------|--|
| CALIBER             | 5.56x45mm NATO                 | 5.56x45mm NATO                 |  |
| TYPE                | Gas Operated                   | Gas Operated                   |  |
| BARREL LENGTH       | 370mm (14.5")                  | 270mm (10.5")                  |  |
| BARREL              | 6 Grooved-Land                 | 6 Grooved-Land                 |  |
| OVERALL LENGTH      | 795mm-895mm (31.3" - 35.3")    | 695mm-795mm (27.4" - 31.3")    |  |
| WIDTH               | 65,6mm (2.58")                 | 65,6mm (2.58")                 |  |
| HEIGHT              | 185mm (7.28")                  | 185mm (7.28")                  |  |
| WEIGHT              | 3480grams (7.7 lbs)            | 3350grams (7.4 lbs)            |  |
| MAGAZINE CAPACITY   | 30 Rounds (AR15 Compatible)    | 30 Rounds (AR15 Compatible)    |  |
| SHOOTING TYPE       | Semi-Auto/Full-Auto            | Semi-Auto/Full-Auto            |  |
| TRIGGER PULL WEIGHT | 2.5kg - 4kg (5.5lbs - 8.8 lbs) | 2.5kg - 4kg (5.5lbs - 8.8 lbs) |  |