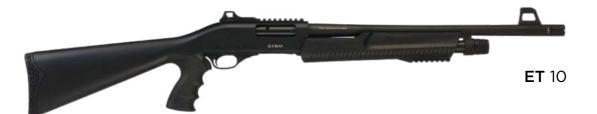

# **ETRO**<sub>™</sub> Pump Action Shotgun

### TECHNICAL SPECIFICATIONS ETRO

| MODEL | GAUGE | BARREL LENGTH                      | СНОКЕ               | MAGAZINE CAPACITY | <b>STOCK</b> | WEIGHT |
|-------|-------|------------------------------------|---------------------|-------------------|--------------|--------|
| ET 12 | 12    | FROM 37cm (14 /1/2") to 51CM (20") | EXTENDED (CYLINDER) | 5                 | TELESCOPIC   | 2.8 kg |
| ET 11 | 12    | FROM 37cm (14 /1/2") to 51CM (20") | EXTENDED (CYLINDER) | 5                 | ADJUSTABLE   | 2.8 kg |
| ET 10 | 12    | FROM 37cm (14 /1/2") to 51CM (20") | EXTENDED (CYLINDER) | 5                 | TACTICAL     | 3.0 kg |
| ET 08 | 12    | FROM 37cm (14 /1/2") to 51CM (20") | EXTENDED (CYLINDER) | 5                 | PISTOL GRIP  | 2.5 kg |
| ET 07 | 12    | FROM 37cm (14 /1/2") to 51CM (20") | EXTENDED (CYLINDER) | 5                 | FOLDING      | 2.8 kg |
| ET 09 | 12    | FROM 37cm (14 /1/2") to 51CM (20") | EXTENDED (CYLINDER) | 5                 | SYNTHETIC    | 2.8 kg |