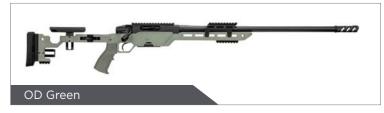

### TECHNICAL SPECIFICATIONS ALR

| CALIBER (TWIST RATE) | .308 Win (1:11") (7,62x51 NATO) / .243 Win (1:10") / 6.5 Creedmoor (1:8")              | WEIGHT                | 4.8 kg (10,55 lbs) - [ALR FS 4.25 kg (9.7 lbs) (Folding Stock model)] with Empty Magazine, no Muzzle Brake              |
|----------------------|----------------------------------------------------------------------------------------|-----------------------|-------------------------------------------------------------------------------------------------------------------------|
| OPERATION            | Bolt Action                                                                            | MAGAZINE              | 5 Round Detachable, Double Row, Steel                                                                                   |
| CHASSIS              | Hard Anodized Aluminum                                                                 | GRIP                  | Synthetic AR15 compatible grip                                                                                          |
| BARREL               | 47cm (18.5"), 51cm (20"), 56cm (22"), 61cm (24")<br>Options Available - Button Rifled. | STOCK                 | Hard Anodized Aluminum Fixed Stock; Adjustable Length of Trigger Pull, Cheek Piece Height, Buttpad Height and Angle.    |
| OVERALL<br>LENGTH    | 43.3" (110cm) with 24" (61cm) Barrel Folded Length 95.5cm (37.6")                      | SLING POINTS          | (Folding Stock Optionally Available)  Slots for Quick Detach Sling Swivels                                              |
| RECIEVER             | Monoblock Steel with Integrated Locking Lug                                            | ACCESSORY INTERFACE   | M-LOK Slots, Picatinny Rail for Monopod Attachment                                                                      |
| TRIGGER              | Two Stage, Adjustable Weight 1.75 lbs to 3.5 lbs (0.8kg -1.6kg)                        | ACCESSORIES AVAILABLE | Muzzle Brake M14x1 or 5/8-24, 0, 20, 30, 40 MOA Picatinny Rails,<br>Additional Buttpad Spacer, NV Hood Rail, Bag Rider. |
| SAFETY               | Three Position Safety                                                                  | ACCURACY              | 5-Shot SUB-MOA guaranteed at 100 meters with<br>"Premium factory ammunition".                                           |