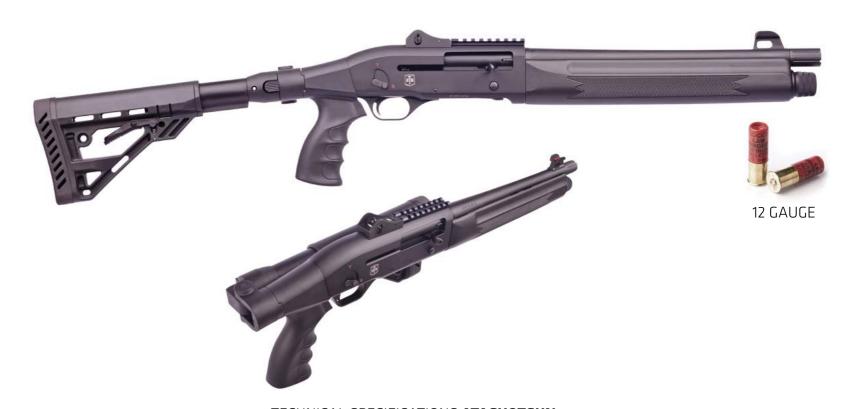

### ATA SHOTGUN Law Enforcement

### TECHNICAL SPECIFICATIONS ATASHOTGUN

| OPERATING SYSTEM  | PUMP ACTION         |  |  |  |
|-------------------|---------------------|--|--|--|
| GAUGE             | 12GA                |  |  |  |
| CHAMBER           | 76 mm (3")          |  |  |  |
| BARREL LENGTH     | 47 cm (18.5")       |  |  |  |
| СНОКЕ             | EXTENDED CYLINDER   |  |  |  |
| MAGAZINE CAPACITY | 5                   |  |  |  |
| <b>STOCK</b>      | SYNTHETIC - FOLDING |  |  |  |
| WEIGHT            | 2.7 kg - 6 lbs      |  |  |  |

### TECHNICAL SPECIFICATIONS ATASHOTGUN

| OPERATING SYSTEM          | GAS OPERATED - SEMI or FULL AUTO |  |  |  |
|---------------------------|----------------------------------|--|--|--|
| GAUGE                     | 12GA                             |  |  |  |
| <b>CHAMBER</b> 76 mm (3") |                                  |  |  |  |
| BARREL LENGTH             | 41 cm (16")                      |  |  |  |
| СНОКЕ                     | EXTENDED CYLINDER                |  |  |  |
| MAGAZINE CAPACITY         | 5                                |  |  |  |
| <b>STOCK</b>              | SYNTHETIC - FOLDING - ADJUSTABLE |  |  |  |
| WEIGHT                    | 3.1 KG - 6.8 lbs                 |  |  |  |