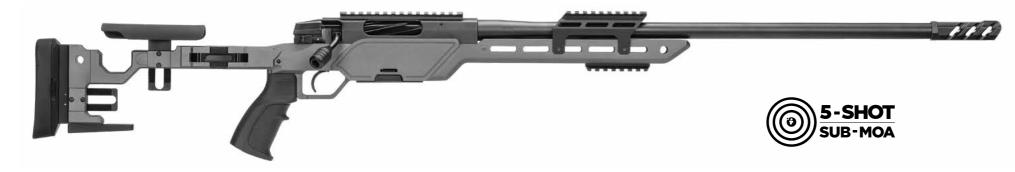

### TECHNICAL SPECIFICATIONS ALR

| CALIBER (TWIST RATE) | .308 Win (1:11") (7,62x51 NATO) / .243 Win (1:10") / 6.5 Creedmoor (1:8")              | WEIGHT                | 4.8 kg (10,55 lbs) - [ALR FS 4.25 kg (9.7 lbs) (Folding Stock model)] with Empty Magazine, no Muzzle Brake              |
|----------------------|----------------------------------------------------------------------------------------|-----------------------|-------------------------------------------------------------------------------------------------------------------------|
| OPERATION            | Bolt Action                                                                            | MAGAZINE              | 5 Round Detachable, Double Row, Steel                                                                                   |
| CHASSIS              | Hard Anodized Aluminum                                                                 | GRIP                  | Synthetic AR15 compatible grip                                                                                          |
| BARREL               | 47cm (18.5"), 51cm (20"), 56cm (22"), 61cm (24")<br>Options Available - Button Rifled. | STOCK                 | Hard Anodized Aluminum Fixed Stock; Adjustable Length of Trigger Pull, Cheek Piece Height, Buttpad Height and Angle.    |
| OVERALL<br>LENGTH    | 43.3" (110cm) with 24" (61cm) Barrel Folded Length 95.5cm (37.6")                      | SLING POINTS          | (Folding Stock Optionally Available)  Slots for Quick Detach Sling Swivels                                              |
| RECIEVER             | Monoblock Steel with Integrated Locking Lug                                            | ACCESSORY INTERFACE   | M-LOK Slots, Picatinny Rail for Monopod Attachment                                                                      |
| TRIGGER              | Two Stage, Adjustable Weight 1.75 lbs to 3.5 lbs (0.8kg -1.6kg)                        | ACCESSORIES AVAILABLE | Muzzle Brake M14x1 or 5/8-24, 0, 20, 30, 40 MOA Picatinny Rails,<br>Additional Buttpad Spacer, NV Hood Rail, Bag Rider. |
| SAFETY               | Three Position Safety                                                                  | ACCURACY              | 5-Shot SUB-MOA guaranteed at 100 meters with<br>"Premium factory ammunition".                                           |