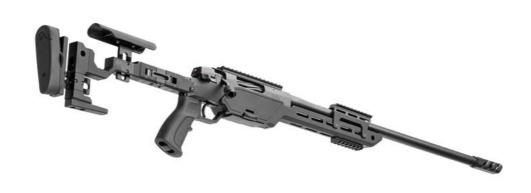

### TECHNICAL SPECIFICATIONS ALR

| CALIBER (TWIST RATE) | .308 Win (1:11") (7,62x51 NATO) / .243 Win (1:10") / 6.5 Creedmoor (1:8")              | WEIGHT                | 4.8 kg (10,55 lbs) - [ALR FS 4.25 kg (9.7 lbs) (Folding Stock model)] with Empty Magazine, no Muzzle Brake              |
|----------------------|----------------------------------------------------------------------------------------|-----------------------|-------------------------------------------------------------------------------------------------------------------------|
| OPERATION            | Bolt Action                                                                            | MAGAZINE              | 5 Round Detachable, Double Row, Steel                                                                                   |
| CHASSIS              | Hard Anodized Aluminum                                                                 | GRIP                  | Synthetic AR15 compatible grip                                                                                          |
| BARREL               | 47cm (18.5"), 51cm (20"), 56cm (22"), 61cm (24")<br>Options Available - Button Rifled. | STOCK                 | Hard Anodized Aluminum Fixed Stock; Adjustable Length of Trigger Pull, Cheek Piece Height, Buttpad Height and Angle.    |
| OVERALL<br>LENGTH    | 43.3" (110cm) with 24" (61cm) Barrel Folded Length 95.5cm (37.6")                      | SLING POINTS          | (Folding Stock Optionally Available)  Slots for Quick Detach Sling Swivels                                              |
| RECIEVER             | Monoblock Steel with Integrated Locking Lug                                            | ACCESSORY INTERFACE   | M-LOK Slots, Picatinny Rail for Monopod Attachment                                                                      |
| TRIGGER              | Two Stage, Adjustable Weight 1.75 lbs to 3.5 lbs (0.8kg -1.6kg)                        | ACCESSORIES AVAILABLE | Muzzle Brake M14x1 or 5/8-24, 0, 20, 30, 40 MOA Picatinny Rails,<br>Additional Buttpad Spacer, NV Hood Rail, Bag Rider. |
| SAFETY               | Three Position Safety                                                                  | ACCURACY              | 5-Shot SUB-MOA guaranteed at 100 meters with<br>"Premium factory ammunition".                                           |

## ↑ Multi Caliber Sniper Rifle