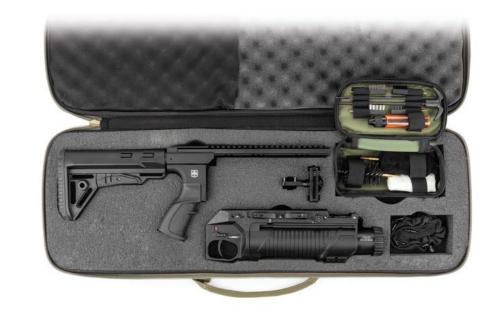

## BA40 Grenade Launcher

#### **BA 40 GRENADE LAUNCHER**

**BA40** MOUNTED ON APT 556 RIFLE