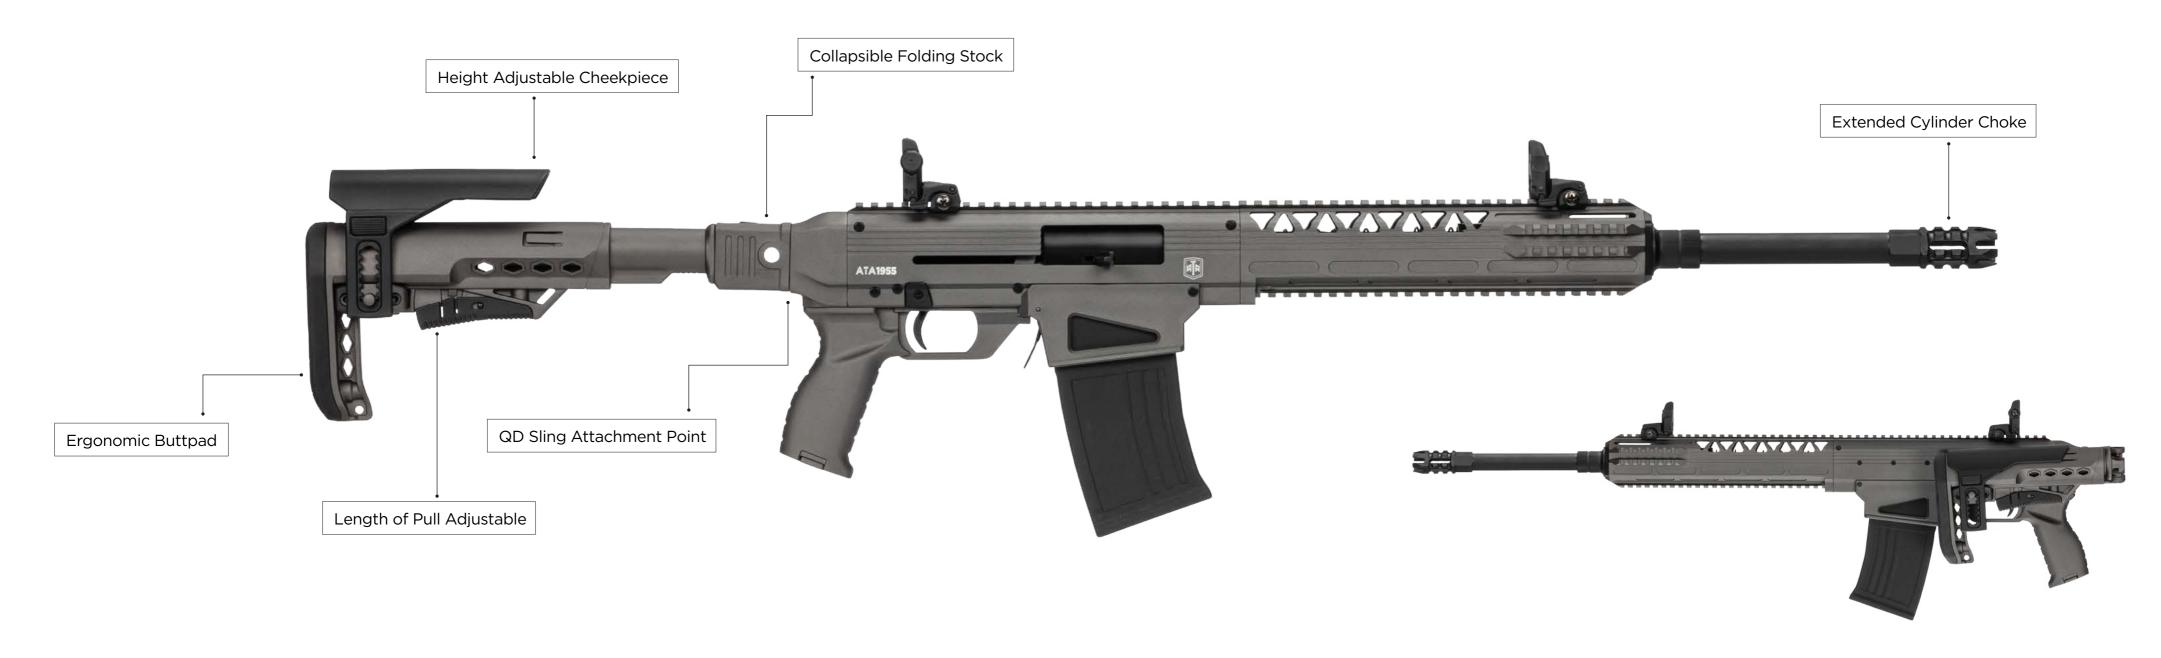

# ATA 1955™ Magazine Fed Shotgun

| GAUGE             | 12GA                    |  |
|-------------------|-------------------------|--|
| CHAMBER           | 76 mm (3")              |  |
| BARREL LENGTH     | 47 cm (18.5")           |  |
| СНОКЕ             | EXTENDED CYLINDER       |  |
| MAGAZINE CAPACITY | 5 AND 10 ROUNDS         |  |
| <b>STOCK</b>      | TELESCOPIC & ADJUSTABLE |  |
| WEIGHT            | 3.5kg (7.8lbs)          |  |

## ATA 1955™ Magazine Fed Shotgun