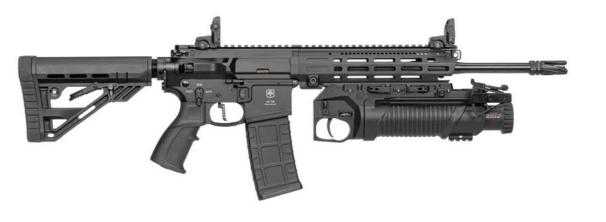

# APT 556<sub>™</sub> Assault Rifle

### TECHNICAL SPECIFICATIONS APT556

|                     | APT556 (14.5")                 | APT556 (10.5")                 |  |
|---------------------|--------------------------------|--------------------------------|--|
| CALIBER             | 5.56x45mm NATO                 | 5.56x45mm NATO                 |  |
| TYPE                | Gas Operated                   | Gas Operated                   |  |
| BARREL LENGTH       | 370mm (14.5")                  | 270mm (10.5")                  |  |
| BARREL              | 6 Grooved-Land                 | 6 Grooved-Land                 |  |
| OVERALL LENGTH      | 795mm-895mm (31.3" - 35.3")    | 695mm-795mm (27.4" - 31.3")    |  |
| WIDTH               | 65,6mm (2.58")                 | 65,6mm (2.58")                 |  |
| HEIGHT              | 185mm (7.28")                  | 185mm (7.28")                  |  |
| WEIGHT              | 3480grams (7.7 lbs)            | 3350grams (7.4 lbs)            |  |
| MAGAZINE CAPACITY   | 30 Rounds (AR15 Compatible)    | 30 Rounds (AR15 Compatible)    |  |
| SHOOTING TYPE       | Semi-Auto/Full-Auto            | Semi-Auto/Full-Auto            |  |
| TRIGGER PULL WEIGHT | 2.5kg - 4kg (5.5lbs - 8.8 lbs) | 2.5kg - 4kg (5.5lbs - 8.8 lbs) |  |