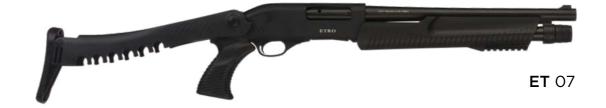

# **ETRO**<sub>™</sub> Pump Action Shotgun

### TECHNICAL SPECIFICATIONS ETRO

| MODEL | GAUGE | BARREL LENGTH                      | СНОКЕ               | MAGAZINE CAPACITY | <b>STOCK</b> | WEIGHT |
|-------|-------|------------------------------------|---------------------|-------------------|--------------|--------|
| ET 12 | 12    | FROM 37cm (14 /1/2") to 51CM (20") | EXTENDED (CYLINDER) | 5                 | TELESCOPIC   | 2.8 kg |
| ET 11 | 12    | FROM 37cm (14 /1/2") to 51CM (20") | EXTENDED (CYLINDER) | 5                 | ADJUSTABLE   | 2.8 kg |
| ET 10 | 12    | FROM 37cm (14 /1/2") to 51CM (20") | EXTENDED (CYLINDER) | 5                 | TACTICAL     | 3.0 kg |
| ET 08 | 12    | FROM 37cm (14 /1/2") to 51CM (20") | EXTENDED (CYLINDER) | 5                 | PISTOL GRIP  | 2.5 kg |
| ET 07 | 12    | FROM 37cm (14 /1/2") to 51CM (20") | EXTENDED (CYLINDER) | 5                 | FOLDING      | 2.8 kg |
| ET 09 | 12    | FROM 37cm (14 /1/2") to 51CM (20") | EXTENDED (CYLINDER) | 5                 | SYNTHETIC    | 2.8 kg |