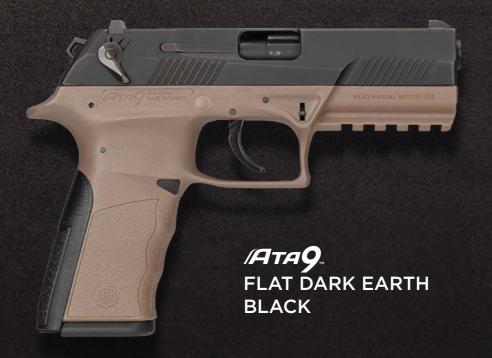

### TECHNICAL SPECIFICATIONS ATA 9

| 9x19 mm                                                                                                                                    |
|--------------------------------------------------------------------------------------------------------------------------------------------|
| Semi-Auto Pistol                                                                                                                           |
| 197,5mm                                                                                                                                    |
| 143mm                                                                                                                                      |
| 30mm (Grip)                                                                                                                                |
| 805gr (with Empty Magazine)                                                                                                                |
| 15                                                                                                                                         |
| AISI/SAE 4340 Steel                                                                                                                        |
| Polymer                                                                                                                                    |
| Rotating barrel locked system                                                                                                              |
| Manuel Safety, Hammer Block Safety Firing Pin Block Safety                                                                                 |
| Rotating Barrel,<br>Button Rifled,<br>6 Groove-Land, 1:9,8" Twist Rate<br>Barrel Length: 102mm (4")                                        |
| Double Action/Single Action Trigger System,<br>Single Action Trigger Weight: 1500gr-3500gr,<br>Double Action Trigger Weight: 4000gr-6000gr |
| 3-dot Sight, Sight Radius 144mm                                                                                                            |
| Modular grip with 3 backstrap size (S-M-L)                                                                                                 |
|                                                                                                                                            |