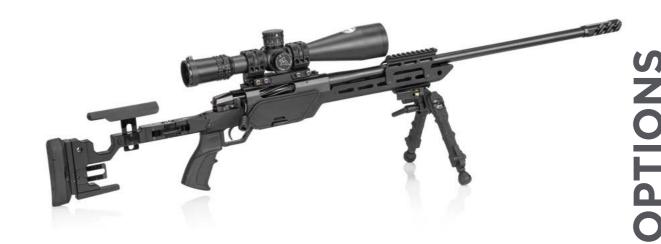

### TECHNICAL SPECIFICATIONS ALR

| CALIBER (TWIST RATE) | .308 Win (1:11") (7,62x51 NATO) / .243 Win (1:10") / 6.5 Creedmoor (1:8")              | WEIGHT                | 4.8 kg (10,55 lbs) - [ALR FS 4.25 kg (9.7 lbs) (Folding Stock model)] with Empty Magazine, no Muzzle Brake              |
|----------------------|----------------------------------------------------------------------------------------|-----------------------|-------------------------------------------------------------------------------------------------------------------------|
| OPERATION            | Bolt Action                                                                            | MAGAZINE              | 5 Round Detachable, Double Row, Steel                                                                                   |
| CHASSIS              | Hard Anodized Aluminum                                                                 | GRIP                  | Synthetic AR15 compatible grip                                                                                          |
| BARREL               | 47cm (18.5"), 51cm (20"), 56cm (22"), 61cm (24")<br>Options Available - Button Rifled. | STOCK                 | Hard Anodized Aluminum Fixed Stock; Adjustable Length of Trigger Pull, Cheek Piece Height, Buttpad Height and Angle.    |
| OVERALL<br>LENGTH    | 43.3" (110cm) with 24" (61cm) Barrel Folded Length 95.5cm (37.6")                      | SLING POINTS          | (Folding Stock Optionally Available)  Slots for Quick Detach Sling Swivels                                              |
| RECIEVER             | Monoblock Steel with Integrated Locking Lug                                            | ACCESSORY INTERFACE   | M-LOK Slots, Picatinny Rail for Monopod Attachment                                                                      |
| TRIGGER              | Two Stage, Adjustable Weight 1.75 lbs to 3.5 lbs (0.8kg -1.6kg)                        | ACCESSORIES AVAILABLE | Muzzle Brake M14x1 or 5/8-24, 0, 20, 30, 40 MOA Picatinny Rails,<br>Additional Buttpad Spacer, NV Hood Rail, Bag Rider. |
| SAFETY               | Three Position Safety                                                                  | ACCURACY              | 5-Shot SUB-MOA guaranteed at 100 meters with<br>"Premium factory ammunition".                                           |

## ↑ Multi Caliber Sniper Rifle