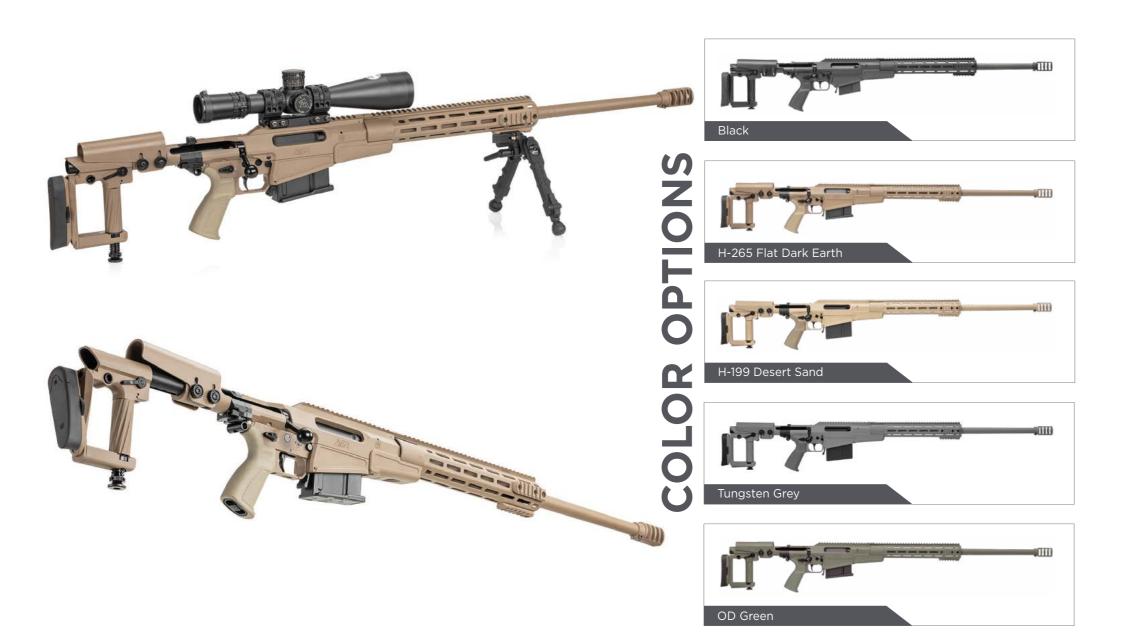

### TECHNICAL SPECIFICATIONS ALR

| CALIBER (TWIST RATE) | .308 Win (1:11") (7,62x51 NATO) / .243 Win (1:10") / 6.5 Creedmoor (1:8")              | WEIGHT                | 4.8 kg (10,55 lbs) - [ALR FS 4.25 kg (9.7 lbs) (Folding Stock model)] with Empty Magazine, no Muzzle Brake              |
|----------------------|----------------------------------------------------------------------------------------|-----------------------|-------------------------------------------------------------------------------------------------------------------------|
| OPERATION            | Bolt Action                                                                            | MAGAZINE              | 5 Round Detachable, Double Row, Steel                                                                                   |
| CHASSIS              | Hard Anodized Aluminum                                                                 | GRIP                  | Synthetic AR15 compatible grip                                                                                          |
| BARREL               | 47cm (18.5"), 51cm (20"), 56cm (22"), 61cm (24")<br>Options Available - Button Rifled. | STOCK                 | Hard Anodized Aluminum Fixed Stock; Adjustable Length of Trigger Pull, Cheek Piece Height, Buttpad Height and Angle.    |
| OVERALL<br>LENGTH    | 43.3" (110cm) with 24" (61cm) Barrel Folded Length 95.5cm (37.6")                      | SLING POINTS          | (Folding Stock Optionally Available)  Slots for Quick Detach Sling Swivels                                              |
| RECIEVER             | Monoblock Steel with Integrated Locking Lug                                            | ACCESSORY INTERFACE   | M-LOK Slots, Picatinny Rail for Monopod Attachment                                                                      |
| TRIGGER              | Two Stage, Adjustable Weight 1.75 lbs to 3.5 lbs (0.8kg -1.6kg)                        | ACCESSORIES AVAILABLE | Muzzle Brake M14x1 or 5/8-24, 0, 20, 30, 40 MOA Picatinny Rails,<br>Additional Buttpad Spacer, NV Hood Rail, Bag Rider. |
| SAFETY               | Three Position Safety                                                                  | ACCURACY              | 5-Shot SUB-MOA guaranteed at 100 meters with<br>"Premium factory ammunition".                                           |

## ↑ Multi Caliber Sniper Rifle