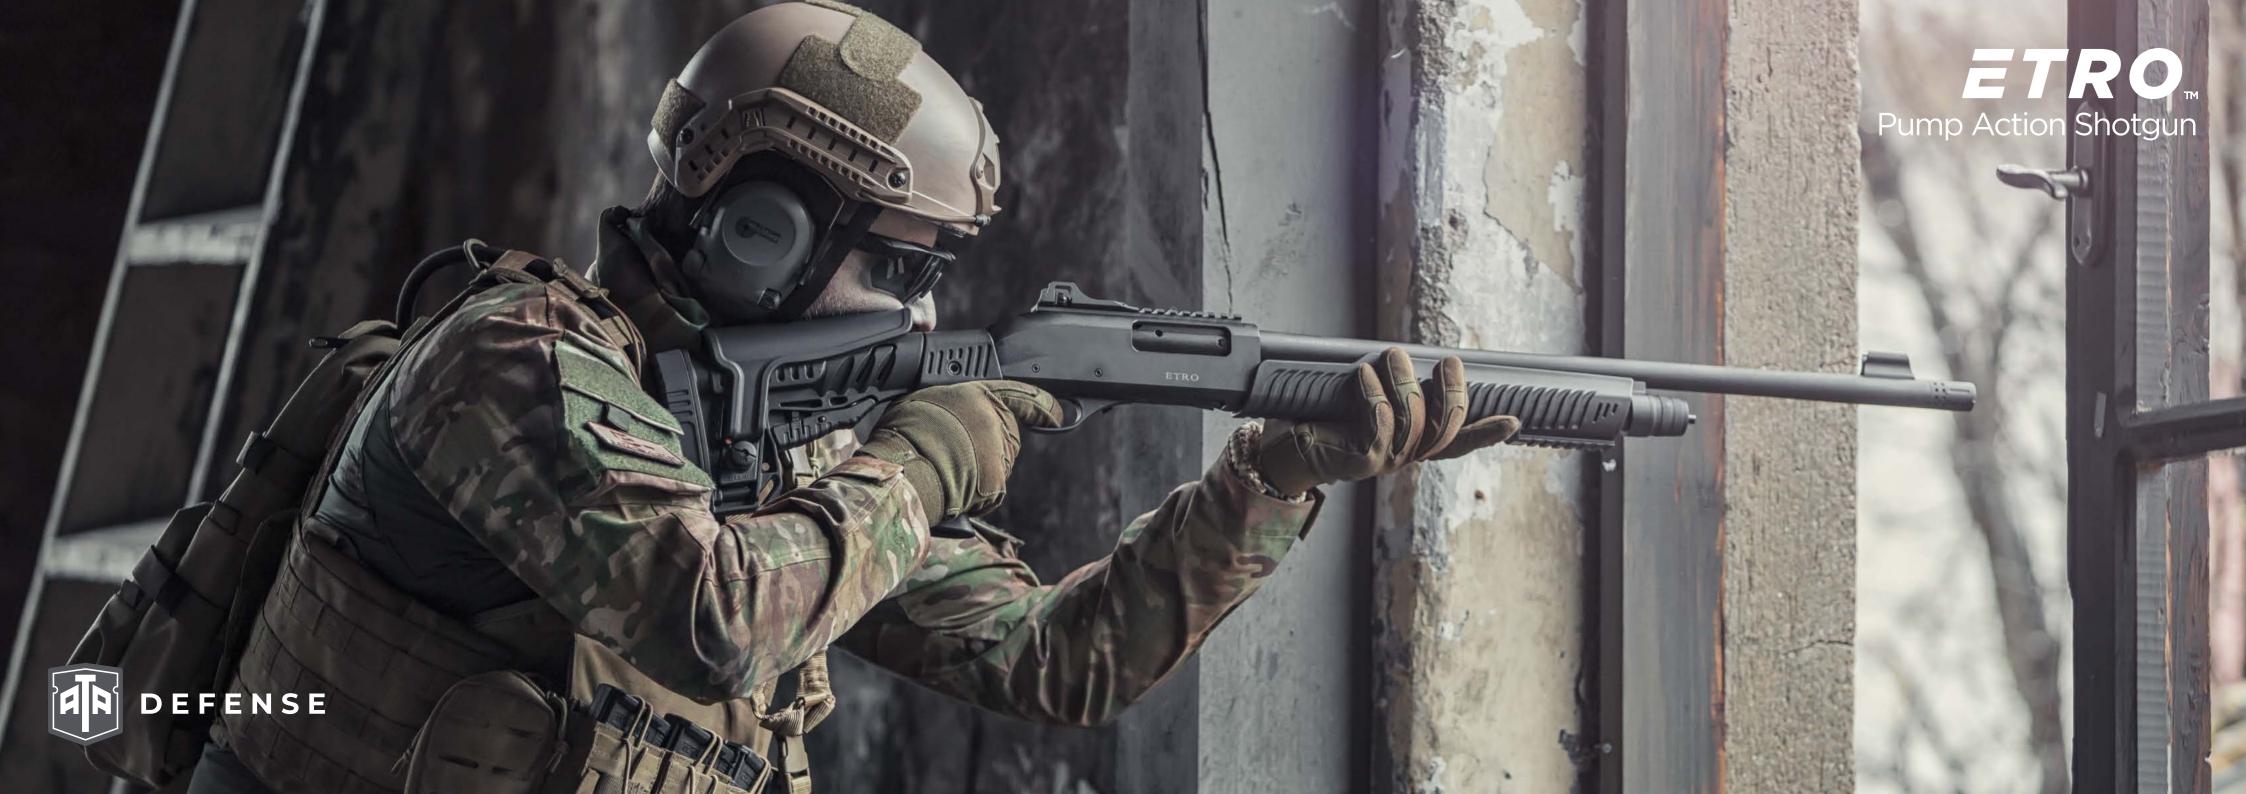

| 270mm (10.5")                  |  |
| BARREL              | 6 Grooved-Land                 | 6 Grooved-Land                 |  |
| OVERALL LENGTH      | 795mm-895mm (31.3" - 35.3")    | 695mm-795mm (27.4" - 31.3")    |  |
| WIDTH               | 65,6mm (2.58")                 | 65,6mm (2.58")                 |  |
| HEIGHT              | 185mm (7.28")                  | 185mm (7.28")                  |  |
| WEIGHT              | 3480grams (7.7 lbs)            | 3350grams (7.4 lbs)            |  |
| MAGAZINE CAPACITY   | 30 Rounds (AR15 Compatible)    | 30 Rounds (AR15 Compatible)    |  |
| SHOOTING TYPE       | Semi-Auto/Full-Auto            | Semi-Auto/Full-Auto            |  |
| TRIGGER PULL WEIGHT | 2.5kg - 4kg (5.5lbs - 8.8 lbs) | 2.5kg - 4kg (5.5lbs - 8.8 lbs) |  |







# **ETRO**<sub>™</sub> Pump Action Shotgun



### TECHNICAL SPECIFICATIONS ETRO

| MODEL | GAUGE | BARREL LENGTH                      | СНОКЕ               | MAGAZINE CAPACITY | <b>STOCK</b> | WEIGHT |
|-------|-------|------------------------------------|---------------------|-------------------|--------------|--------|
| ET 12 | 12    | FROM 37cm (14 /1/2") to 51CM (20") | EXTENDED (CYLINDER) | 5                 | TELESCOPIC   | 2.8 kg |
| ET 11 | 12    | FROM 37cm (14 /1/2") to 51CM (20") | EXTENDED (CYLINDER) | 5                 | ADJUSTABLE   | 2.8 kg |
| ET 10 | 12    | FROM 37cm (14 /1/2") to 51CM (20") | EXTENDED (CYLINDER) | 5                 | TACTICAL     | 3.0 kg |
| ET 08 | 12    | FROM 37cm (14 /1/2") to 51CM (20") | EXTENDED (CYLINDER) | 5                 | PISTOL GRIP  |