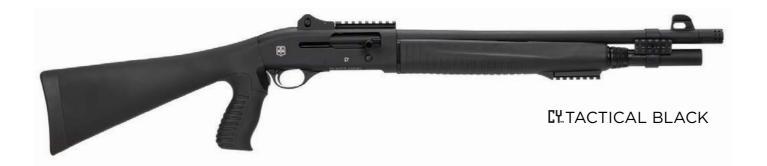

### TACTICAL Series

| MODEL                | OPERATING SYSTEM  | GAUGE | CHAMBER  | BARREL LENGTH     | СНОКЕ               | MAGAZINE CAPACITY | <b>STOCK</b> | WEIGHT            |
|----------------------|-------------------|-------|----------|-------------------|---------------------|-------------------|--------------|-------------------|
| CY TACTICAL BLACK    | GAS-SEMI-AUTO     | 12    | 3" 76 MM | 47 CM - (18 1/2") | EXTENDED (CYLINDER) | 7                 | TACTICAL     | 3.1 kg (6.83 lbs) |
| CY TACTICAL BRONZE   | GAS-SEMI-AUTO     | 12    | 3" 76 MM | 47 CM - (18 1/2") | EXTENDED (CYLINDER) | 7                 | TACTICAL     | 3.1 kg (6.83 lbs) |
| CY TACTICAL TUNGSTEN | GAS-SEMI-AUTO     | 12    | 3" 76 MM | 47 CM - (18 1/2") | EXTENDED (CYLINDER) | 7                 | TACTICAL     | 3.1 kg (6.83 lbs) |
| CY TACTICAL OD GREEN | GAS-SEMI-AUTO     | 12    | 3" 76 MM | 47 CM - (18 1/2") | EXTENDED (CYLINDER) | 7                 | TACTICAL     | 3.1 kg (6.83 lbs) |
| NEO TACTICAL         | INERTIA-SEMI-AUTO | 12    | 3" 76 MM | 47 CM - (18 1/2") | EXTENDED (CYLINDER) | 4                 | TACTICAL     | 3.0 kg (6.6 lbs)  |