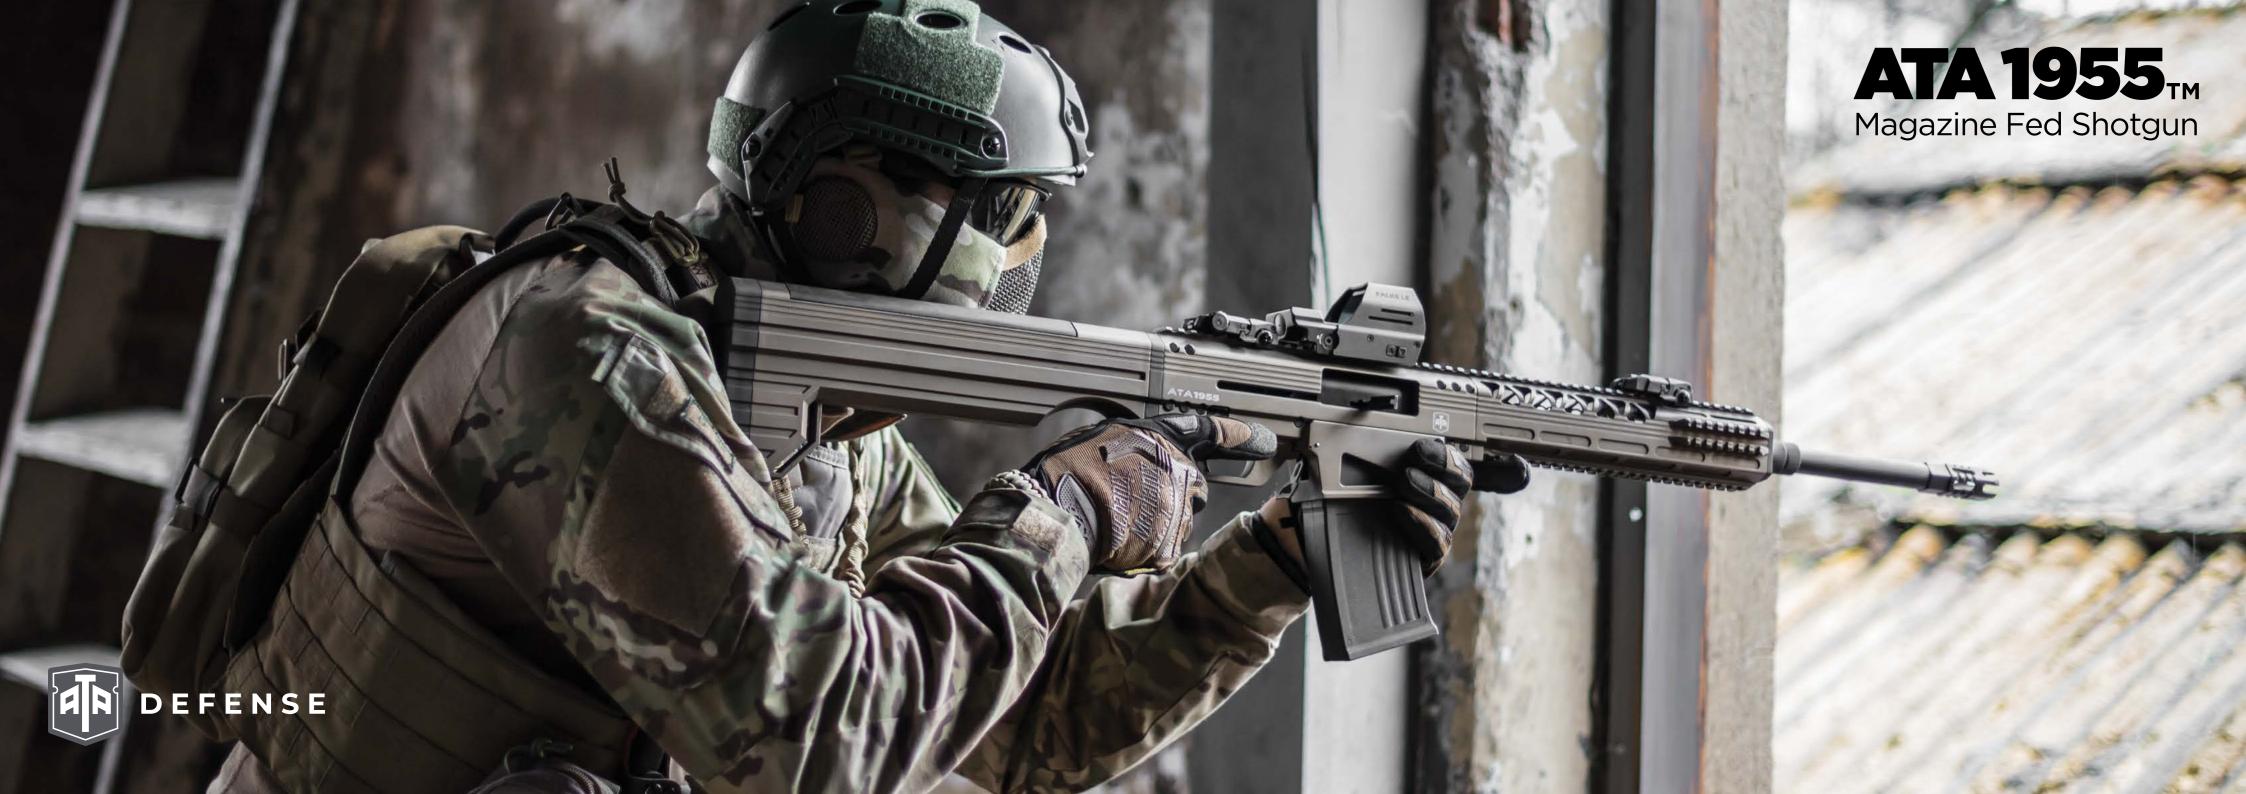

# ATA 1955™ Magazine Fed Shotgun

| GAUGE             | 12GA                    |  |
|-------------------|-------------------------|--|
| CHAMBER           | 76 mm (3")              |  |
| BARREL LENGTH     | 47 cm (18.5")           |  |
| СНОКЕ             | EXTENDED CYLINDER       |  |
| MAGAZINE CAPACITY | 5 AND 10 ROUNDS         |  |
| <b>STOCK</b>      | TELESCOPIC & ADJUSTABLE |  |
| WEIGHT            | 3.5kg (7.8lbs)          |  |

## ATA 1955™ Magazine Fed Shotgun